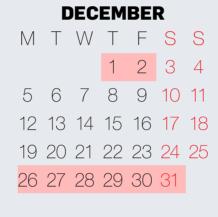

### **NOVEMBER** \/\ S 6 9 11 12 10 13 16 17 18 19 20 22 23 24 25 26 27 28 29 30

**FEBRUARY** 

2

9

20 21 22 23 24 25 26

3

10

17 18